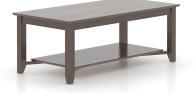

# **PRODUCT DESCRIPTION**

SKU: CRE027542929MEJCF

Color shown: 29 Hazelnut washed Finish shown: Matte

Opting for classics is always a wise choice. The Infinite coffee table is as chic and simple as it is stately. Its delicate features and practical open shelf make all the difference.

### Dimensions

W 54" X D 27" X H 20"