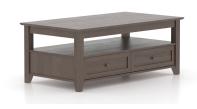

## **PRODUCT DESCRIPTION**

SKU: CRE027542929MEKCF

Color shown: 29 Hazelnut washed

Finish shown: Matte

The Infinite rectangular coffee table fitted with two drawers and an open shelf is as functional as it is stunning. Its elegant and graceful aesthetic are perfectly timeless.

#### **Features**

| 20 wood color options | 3 finish options | 2 drawers |
|-----------------------|------------------|-----------|
| Storage shelf         |                  |           |

#### **Dimensions**

W 54" X D 27" X H 20"