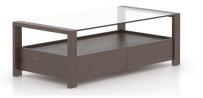

## **PRODUCT DESCRIPTION**

SKU: CRE02754CL29MTONF

Color shown: 29 Hazelnut washed Finish shown: Matte

This transitional style has much to offer. With its large highly functional drawers and glass top, the rectangular Era coffee table will be a one-of-kind addition to your room.

### Features

| 20 wood color options | 2 glass color options | 3 finish options |
|-----------------------|-----------------------|------------------|
| Storage shelf         | 2 drawers             |                  |