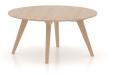

## **PRODUCT DESCRIPTION**

SKU: CRN030302020MDFEF

Color shown: 20 Caramel washed Finish shown: Matte

A round coffee table that is anything but ordinary. Showcase this contemporary piece as a stand-alone or combine it with the larger table for a stylish and refined look.

#### Dimensions

W 30" X D 30" X H 17"

Other Dimension(s) Available