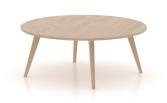

# **PRODUCT DESCRIPTION**

SKU: CRN042422020MDFNF

Color shown: 20 Caramel washed

Finish shown: Matte

A round coffee table that is anything but ordinary. Showcase this contemporary piece as a stand-alone or combine it with the smaller table for a stylish and refined look.

### **Dimensions**

W 42" X D 42" X H 17"

Other Dimension(s) Available

1. W 42 X D 42 X H 14 ½