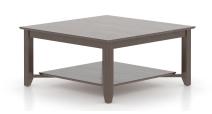

# **PRODUCT DESCRIPTION**

SKU: CSQ042422929MEJCF

Color shown: 29 Hazelnut washed

Finish shown: Matte

Opting for classics is always a wise choice. The Infinite coffee table is as chic and simple as it is stately. Its delicate features and practical open shelf make all the difference.