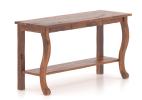

### **PRODUCT DESCRIPTION**

SKU: SRE016483333DGANF

Color shown: 33 Spice washed Finish shown: Distressed

With its refined curves and romantic aesthetics, the Poem console table is well suited to bring country-style softness to your home.