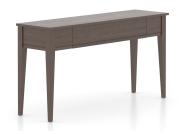

# **PRODUCT DESCRIPTION**

SKU: SRE016582929MPG6F

Color shown: 29 Hazelnut washed

Finish shown: Matte

With its delicate and timeless features, the Harmony console table, as a stand-alone or paired with the matching coffee table, end table, and media unit, will set the mood for a sleek and elegant living room.

### **Dimensions**

W 58" X D 16" X H 30"