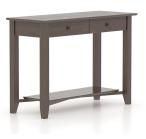

### **PRODUCT DESCRIPTION**

SKU: SRE018462929MEJCF

Color shown: 29 Hazelnut washed Finish shown: Matte

The Infinite console table is as chic and simple as it is stately. With its refined features, practical drawers and open shelf, this model will bring a chic and distinguished touch to your room. Complete the look with other pieces in this set.

#### Features

| 20 wood color options | 3 finish options | 2 drawers |
|-----------------------|------------------|-----------|
| Storage shelf         |                  |           |

#### Dimensions

W 46" X D 18" X H 32"