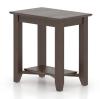

## **PRODUCT DESCRIPTION**

SKU: ERE024162929MEJCF

Color shown: 29 Hazelnut washed

Finish shown: Matte

The Infinite end table is as chic and simple as it is stately. Its delicate features and practical open shelf will be sure to please you. Complete the look with other pieces in this assortment.

### **Features**

| 20 wood color options | 3 finish options | Storage shelf |
|-----------------------|------------------|---------------|
|-----------------------|------------------|---------------|

### **Dimensions**

W 16" X D 24" X H 24"