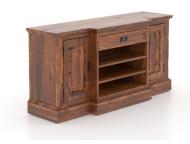

# **PRODUCT DESCRIPTION**

SKU: MED060303333DT3

Color shown: 33 Spice washed Accent color: 33 Spice washed Finish shown: Distressed

This solid wood country-style media unit is a true treasure. With its refined details, including multiple storage spaces, it is truly outstanding.

### **Features**

| 20 wood color options | 3 finish options | 1 drawer |
|-----------------------|------------------|----------|
| 2 wood doors          | 3 shelves        |          |

### **Dimensions**

W 60" X D 19" X H 30"