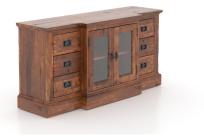

## **PRODUCT DESCRIPTION**

SKU: MED060303333DT4

Color shown: 33 Spice washed Accent color: 33 Spice washed Finish shown: Distressed

This beautiful solid wood media unit will fully enhance your decor, making it as warm as it is functional. You will appreciate the beauty of its rustic aesthetics and practical arrangement of shelves and drawers.

## Features

| 20 wood color options | 3 finish options | 6 drawers |
|-----------------------|------------------|-----------|
| 2 glass doors         |                  |           |