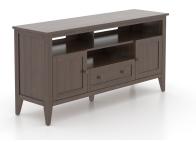

### **PRODUCT DESCRIPTION**

SKU: MED063312929MPG

Color shown: 29 Hazelnut washed Accent color: 29 Hazelnut washed Finish shown: Matte

The Harmony media unit offers great storage space and has a delicate and classy look. With its refined angled legs and mouldings, this model will enhance your living room.

#### Features

| 20 wood color options | 3 finish options | 1 drawer |
|-----------------------|------------------|----------|
| 2 wood doors          |                  |          |

#### Dimensions

W 63" X D 18" X H 31"