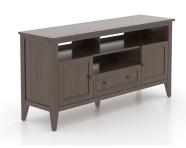

## PRODUCT DESCRIPTION

SKU: MED063312929MPG

Color shown: 29 Hazelnut washed Accent color: 29 Hazelnut washed

Finish shown: Matte

The Harmony media unit offers great storage space and has a delicate and classy look. With its refined angled legs and mouldings, this model will enhance your living room.

## **Features**

| 20 wood color options | 3 finish options | 1 drawer |
|-----------------------|------------------|----------|
| 2 wood doors          |                  |          |