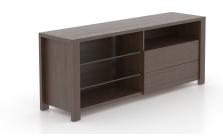

## **PRODUCT DESCRIPTION**

SKU: MED068272929MTO

Color shown: 29 Hazelnut washed Accent color: 29 Hazelnut washed

Finish shown: Matte

The Era media unit is sleek, elegant and timeless. With its 2 drawers and functional open shelves, this transitional style piece has much to offer.

#### **Features**

| 20 wood color options | 2 drawers | 2 shelves |
|-----------------------|-----------|-----------|
| 3 finish options      |           |           |