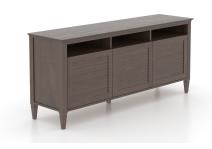

### **PRODUCT DESCRIPTION**

SKU: MED068302929MTN

Color shown: 29 Hazelnut washed Accent color: 29 Hazelnut washed

Finish shown: Matte

Who does not have a soft spot for coastal decors? This elegant, refined and functional media unit will greatly enhance the look of your living room, bringing a touch of freshness and calm.

# **Dimensions**

W 68" X D 18  $\frac{1}{2}$ " X H 30"