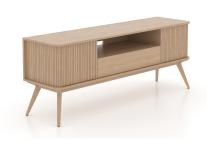

## PRODUCT DESCRIPTION

SKU: MED069272020MM1

Color shown: 20 Caramel washed Accent color: 20 Caramel washed

Finish shown: Matte

The grooved wood trend is here to stay! Enhance your living room design with this beautiful media unit, highlighting aesthetics that are halfway between a modern and 1950s style.

## **Features**

| 20 wood color options | 3 finish options | 1 drawer |
|-----------------------|------------------|----------|
| 2 wood doors          |                  |          |

## **Dimensions**

W 69" X D 18 ½" X H 27"