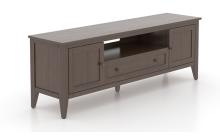

## **PRODUCT DESCRIPTION**

SKU: MED072252929MPG

Color shown: 29 Hazelnut washed Accent color: 29 Hazelnut washed

Finish shown: Matte

The Harmony media unit offers great storage space and has a delicate and classy look. With its refined angled legs and mouldings, this model will enhance your living room.

#### **Features**

| 20 wood color options | 3 finish options | 1 drawer |
|-----------------------|------------------|----------|
| 3 shelves             |                  |          |

#### **Dimensions**

W 72" X D 18" X H 25"