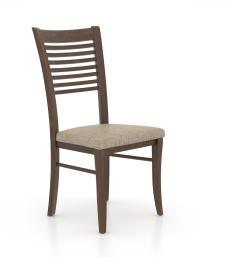

# **PRODUCT DESCRIPTION**

SKU: CNN002297U19MNA

Color shown: 19 Cognac washed

Seat shown: 7U Fabric Finish shown: Matte

A small chair with a traditional and time-honored look, this will be sure to please those who want pretty, delicate and refined high-quality furniture. Choose an upholstered seat for that little extra something.