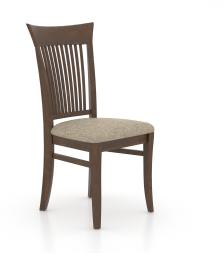

## **CHAIR 0270**

## **PRODUCT DESCRIPTION**

SKU: CNN002707U19MNA

Color shown: 19 Cognac washed

Seat shown: 7U Fabric Finish shown: Matte

With its distinguished look and graceful curved lines, this chair will be the perfect addition to a chic, classic, and timeless dining room. Its high-quality handcrafted finish will make this an outstanding chair in any decor.