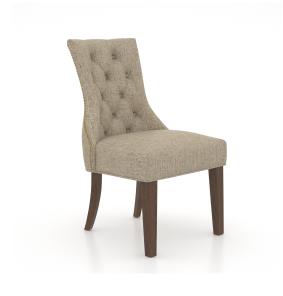

## CHAIR 317D

# **PRODUCT DESCRIPTION**

SKU: CNN0317D7U19MNA

Color shown: 19 Cognac washed Seat shown: 7U Fabric Finish shown: Matte

Here is a sumptuous chair that will bring comfort, elegance and presence to your decor. With its refined details and impeccable finish, it is sure to be a favorite.