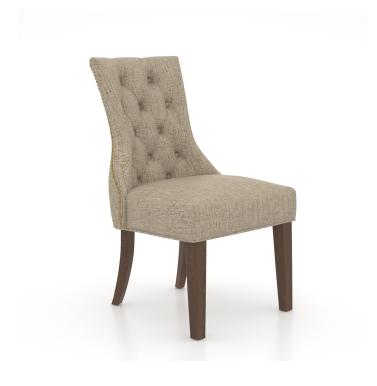

# PRODUCT DESCRIPTION

SKU: CNN0317D7U19MNA

Color shown: 19 Cognac washed

Seat shown: 7U Fabric Finish shown: Matte

Here is a sumptuous chair that will bring comfort, elegance and presence to your decor. With its refined details and impeccable finish, it is sure to be a favorite.

## **Dimensions**

Chair 317D CNN0317D7U19MNA

W 21  $\frac{1}{2}$ " X D 26  $\frac{1}{2}$ " X H 38  $\frac{1}{4}$ "

Matching product

Stool 817A