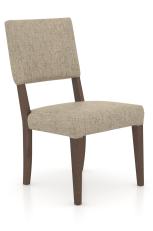

# **PRODUCT DESCRIPTION**

SKU: CNN050517U19MNA

Color shown: 19 Cognac washed Seat shown: 7U Fabric Finish shown: Matte

A splendid chair with its classic, contemporary and refined look will bring comfort and nobility to your decor. As it is highly versatile, it will adapt to any room.

## Dimensions

W 21" X D 24" X H 36 ½"