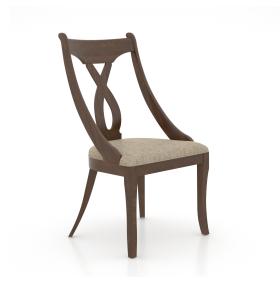

# PRODUCT DESCRIPTION

SKU: CNN051607U19MNA

Color shown: 19 Cognac washed

Seat shown: 7U Fabric Finish shown: Matte

Are you a fan of the country style with its beautiful, romantic, soft, and refined curves? You will love this elegant chair with its classic finish.