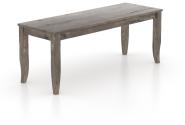

## **PRODUCT DESCRIPTION**

SKU: BNN041000808DPC

Color shown: 08 Shadow Seat shown: 08 Shadow Finish shown: Distressed

You will marvel at the beauty of the woodwork on this gorgeous rustic-looking bench. Showcase it in your country, farmhouse or classic decor.

## Dimensions

W 46" X D 16" X H 18"

Other Dimension(s) Available

- Wood seat
- W 56 X D 16 X H 18
- Upholstered seat
- W 46 ½ X D 16 ½ X H 20 ¼
- W 56 ½ X D 16 ½ X H 20 ¼