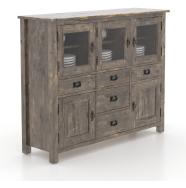

## **PRODUCT DESCRIPTION**

SKU: BUF059480808DWD

Color shown: 08 Shadow Accent color: 08 Shadow Finish shown: Distressed

This grand solid wood country buffet will fully enhance your decor, making it as warm as it is functional. You will appreciate the beauty of its distressed finish and its practical arrangement of shelves and drawers.

### **Features**

| More than 15 color choices 5 shelves 5 drawers |  |
|------------------------------------------------|--|
|------------------------------------------------|--|

# **Dimensions**

W 59 ½" X D 18 ¼" X H 48"