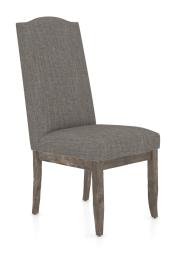

# PRODUCT DESCRIPTION

SKU: CNN0310AKL08DPC

Color shown: 08 Shadow Seat shown: KL Fabric Finish shown: Distressed

This upholstered chair, both chic and classic, has a touch of originality thanks to its elegant backrest. Simplicity and attention to detail perfectly describe this versatile chair.