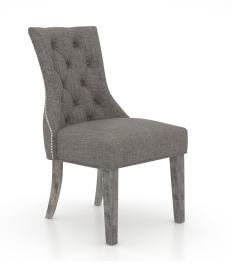

### CHAIR 317E

# **PRODUCT DESCRIPTION**

SKU: CNN0317EKL08DNA

Color shown: 08 Shadow Seat shown: KL Fabric Finish shown: Distressed

Here is a sumptuous chair that will bring comfort, elegance and presence to your decor. With its refined details and impeccable finish, it is sure to be a favorite.