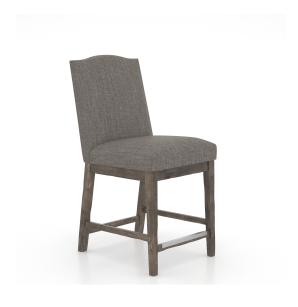

# PRODUCT DESCRIPTION

SKU: SNF0310AKL08D24

Color shown: 08 Shadow Seat shown: KL Fabric Finish shown: Distressed

This stool with its sleek backrest is both chic and classic with a touch of originality. Simplicity and attention to detail perfectly describe this highly versatile stool.

### **Dimensions**

W 18 ¼" X D 23 ¾" X H 48"