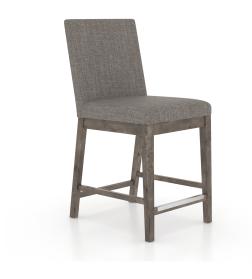

## STOOL 8002

### **DETAILS & SPECIFICATIONS**

| Collection                 | Champlain              |
|----------------------------|------------------------|
| Style                      | Farmhouse, Traditional |
| Finish                     | Distressed             |
| Seat Depth                 | 17 ¼                   |
| Seat width                 | 18 ¼                   |
| Seat height                | 25 ½                   |
| Seat Height<br>Upholstered | 25 ½                   |
| Weight Capacity            | 450 pounds             |

# **PRODUCT DESCRIPTION**

SKU: SNF08002KL08D24

Color shown: 08 Shadow Seat shown: KL Fabric Finish shown: Distressed

This chic modern-looking stool offers unparalleled comfort. Take advantage of the many customization options for a high-quality stool that reflects your image.

## Dimensions

W 18 ¼" X D 23" X H 41"