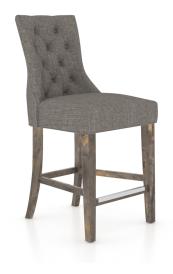

# **STOOL 817A**

# PRODUCT DESCRIPTION

SKU: SNF0817AKL08D24

Color shown: 08 Shadow Seat shown: KL Fabric Finish shown: Distressed

Here, comfort and elegance come together to create a majestic stool with unparalleled comfort. This elegant stool will bring a wow factor to your kitchen whether it is a classic, country or farmhouse style.