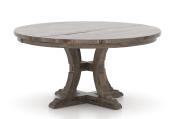

## **PRODUCT DESCRIPTION**

SKU: TRN060600808DHUTF

Color shown: 08 Shadow Finish shown: Distressed

Here is a country-style round table with a wide, crafted base that showcases the richness and character of solid wood.