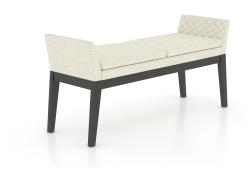

# **BENCH 5170**

## PRODUCT DESCRIPTION

SKU: BNN05170TW05MNA

Color shown: 05 Peppercorn washed

Seat shown: TW Fabric Finish shown: Matte

This prestigious modern bench stands out with its unparalleled comfort, subtle edges, stitching details and elegant armrests.

### **Dimensions**

W 49  $\frac{1}{2}$ " X D 17" X H 24  $\frac{1}{2}$ "