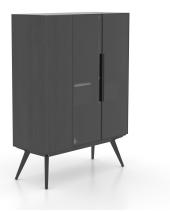

## **PRODUCT DESCRIPTION**

SKU: BUF04259NA05MM1

Color shown: 05 Peppercorn washed Accent color: 05 Peppercorn washed Finish shown: Matte

Without any doubt, this majestic contemporary buffet will be a statement piece in your dining room. Enjoy this high-quality solid wood piece for years. You will love its functional storage spaces, beautiful glass doors and angled legs!

#### Dimensions

W 42" X D 18 ¾" X H 58 ¾"