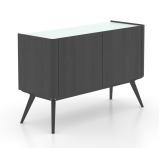

## **PRODUCT DESCRIPTION**

SKU: BUF04832WH05MM1

Color shown: 05 Peppercorn washed Accent color: WH Snow (frosted glass)

Finish shown: Matte

This beautiful modern buffet with a slightly Scandinavian flair will bring purity and elegance to your decor with its rounded edges and minimalist feel.

## **Dimensions**

W 48" X D 18" X H 32"