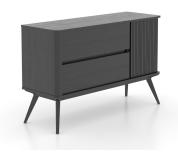

### **PRODUCT DESCRIPTION**

SKU: BUF05435NA05MM1

Color shown: 05 Peppercorn washed Accent color: 05 Peppercorn washed

Finish shown: Matte

A minimalist buffet that perfectly highlights the mid-century style. Functional and stylish, this model offers great storage and stands out with its grooved details and sleek angle edges.

#### **Features**

|  |  | 40 color choices | 2 drawers | 1 wood shelf |  |
|--|--|------------------|-----------|--------------|--|
|--|--|------------------|-----------|--------------|--|

# **Dimensions**

W 54" X D 18  $\frac{1}{2}$ " X H 35"