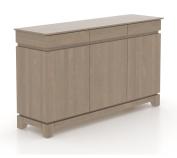

## PRODUCT DESCRIPTION

SKU: BUF059354949MT1

Color shown: 49 Weathered Grey washed Accent color: 49 Weathered Grey washed

Finish shown: Matte

Are you looking for a buffet with clean lines and ample storage space? Look no further; this beautiful buffet from the Gourmet collection is perfect for you.

## **Features**

| 20 color choices       | 3 shelves | 3 drawers |
|------------------------|-----------|-----------|
| Other finish available |           |           |

## **Dimensions**

W 59 ½" X D 16 ¾" X H 35"