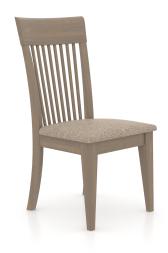

## **PRODUCT DESCRIPTION**

SKU: CNN092067T49MVE

Color shown: 49 Weathered Grey washed

Seat shown: 7T Fabric Finish shown: Matte

With its elegant look and graceful curved lines, this chair will be the perfect addition to a chic, classic, and timeless dining room.