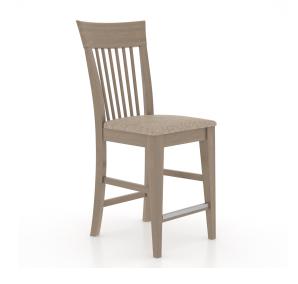

# PRODUCT DESCRIPTION

SKU: SNF090067T49M24

Color shown: 49 Weathered Grey washed

Seat shown: 7T Fabric Finish shown: Matte

This beautiful stylish stool with graceful curved lines will be the perfect addition to a chic, classic and timeless dining room.