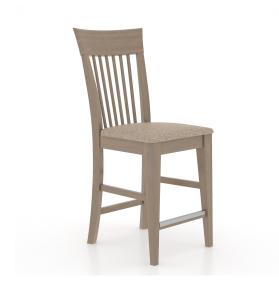

# **PRODUCT DESCRIPTION**

SKU: SNF090067T49M24

Color shown: 49 Weathered Grey washed Seat shown: 7T Fabric Finish shown: Matte

This beautiful stylish stool with graceful curved lines will be the perfect addition to a chic, classic and timeless dining room.