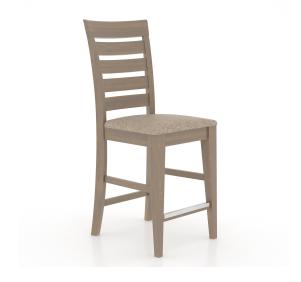

# PRODUCT DESCRIPTION

SKU: SNF090087T49M24

Color shown: 49 Weathered Grey washed

Seat shown: 7T Fabric Finish shown: Matte

With its noble and traditional look, this charming stool featuring horizontal slats and an impeccable finish will be sure to please.