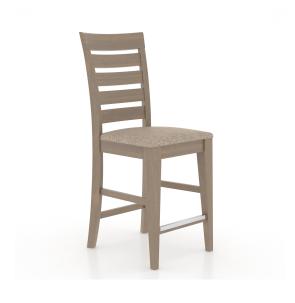

# **PRODUCT DESCRIPTION**

SKU: SNF090087T49M24

Color shown: 49 Weathered Grey washed Seat shown: 7T Fabric Finish shown: Matte

With its noble and traditional look, this charming stool featuring horizontal slats and an impeccable finish will be sure to please.

#### Dimensions

W 17 ½" X D 21 ¾" X H 43 ¾"

Other Dimension(s) Available

- Wood seat
- W 17 ½ X D 21 ¾ X H 43 ¾