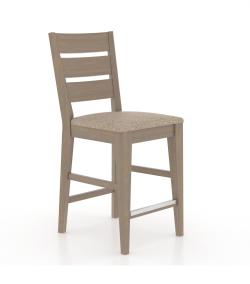

# STOOL 9023

### **PRODUCT DESCRIPTION**

SKU: SNF090237T49M24

Color shown: 49 Weathered Grey washed Seat shown: 7T Fabric Finish shown: Matte

This gorgeous stool has a transitionnal look and stands out with its backrest made of wide horizontal slats.