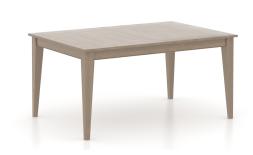

#### **PRODUCT DESCRIPTION**

SKU: TRE042624949MVEDF

Color shown: 49 Weathered Grey washed

Finish shown: Matte

Find a classic rectangular table renowned for its simplicity, quality finish, and enduring charm. Select legs that express your individual style and personality.

#### **Dimensions**

W 42" X D 62" X H 30"