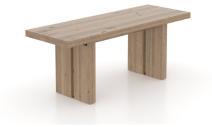

## **PRODUCT DESCRIPTION**

SKU: BNN0500025NARLX

Color shown: 25 Pecan washed Seat shown: 25 Pecan washed Finish shown: Rustic

This beautiful bench from the Loft collection creates a perfect harmony between modern design and organic look. The rustic finish highlights the natural beauty of the wood.

## Dimensions

W 46" X D 16" X H 18"