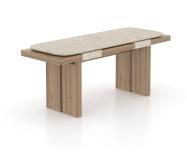

## **PRODUCT DESCRIPTION**

SKU: BNN05003FQ25RLX

Color shown: 25 Pecan washed Seat shown: FQ InsideOut® Finish shown: Rustic

This beautiful bench from the Loft collection creates a perfect harmony between modern design and organic look. The rustic finish highlights the natural beauty of the wood and the removable cushions provide comfortable seating.

## **Dimensions**

W 46" X D 16" X H 19 ½"

Other Dimension(s) Available

| W 56 X D 16 X H 19 ½ | W 70 X D 16 X H 19 ½ |  |  |
|----------------------|----------------------|--|--|
|----------------------|----------------------|--|--|