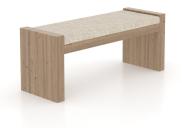

## **PRODUCT DESCRIPTION**

SKU: BNN05073FQ25R18

Color shown: 25 Pecan washed Seat shown: FQ InsideOut® Finish shown: Rustic

This beautiful industrial-style bench is the perfect blend of the comfort of upholstery and the richness of solid wood. It is versatile, warm and rustic.

### Dimensions

W 46" X D 16" X H 18 ¾"