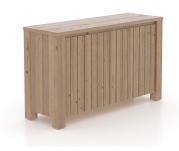

## PRODUCT DESCRIPTION

SKU: BUF054342525RT5

Color shown: 25 Pecan washed Accent color: 25 Pecan washed

Finish shown: Rustic

Eye-catching in a dining room or foyer, this buffet has major appeal. Its wide, straight lines emphasize the magnificent natural wood. Choose between three versions: modern vertical handles, thoroughly minimalist look without handles or slat effect.