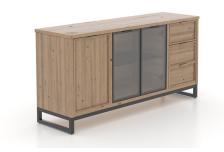

# **PRODUCT DESCRIPTION**

SKU: BUF066332525RT1

Color shown: 25 Pecan washed Accent color: 25 Pecan washed

Finish shown: Rustic

Made of wood with a rustic finish, this breathtaking buffet mirrors our undying awe and admiration for nature. Whether you prefer drawers, shelves, smoked glass or wood doors, you are sure to find what you are looking for thanks to our 6 different options.

### **Features**

| 12 color choices | 3 drawers            | 1 wood shelf |
|------------------|----------------------|--------------|
| 1 glass shelf    | 2 smoked glass doors | 1 wood door  |

### **Dimensions**

W 66" X D 19 ¼" X H 32 ¾"