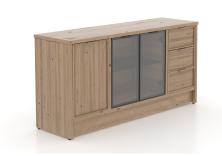

## PRODUCT DESCRIPTION

SKU: BUF066332525RT4

Color shown: 25 Pecan washed Accent color: 25 Pecan washed

Finish shown: Rustic

Made of wood with a rustic finish, this breathtaking buffet mirrors our undying awe and admiration for nature. Whether you prefer drawers, shelves, smoked glass or wood doors, you are sure to find what you are looking for thanks to our 6 different options.

## **Features**

| 12 color choices | 3 drawers            | 1 wood shelf |
|------------------|----------------------|--------------|
| 1 glass shelf    | 2 smoked glass doors | 1 wood door  |